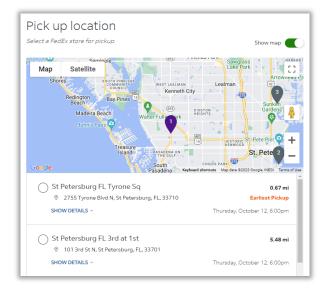

# **Cart Summary**

- Click Add to Cart once you have finished setting up your document.
- Adjust document quantities as needed (defaults to 1).
- Select Continue Shopping to create another project.
- Choose Delivery Method (In-store pickup or Shipping) and Proceed to Checkout.