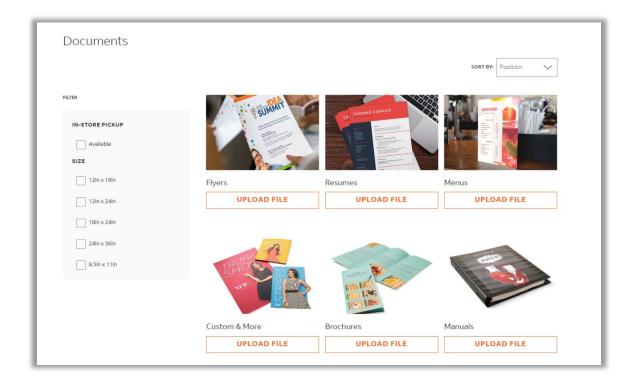

# **Create a Project**

- Choose Browse Print Products to create a new project.
- For narrow format document printing, select Upload & Print to bypass product selection.

# **More Print Options with Print On Demand**

• Choose the print product that best represents your desired finished product and select Upload File.